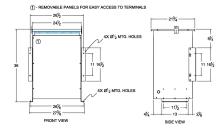

#### SCHEMATIC/DIAGRAM AND DIMENSION PICTURES

Single Phase Isolation Transformer with a capacity of 75kVA, transforming 575 Volts to 115/230 Volts

**OFFICIAL QUOTE** 