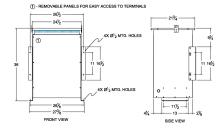

## SCHEMATIC/DIAGRAM AND DIMENSION PICTURES

Single Phase Isolation Transformer with a capacity of 75kVA, transforming 550 Volts to 575 Volts

**OFFICIAL QUOTE** 