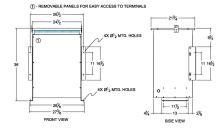

## SCHEMATIC/DIAGRAM AND DIMENSION PICTURES

Single Phase Isolation Transformer with a capacity of 75kVA, transforming 550 Volts to 575 Volts

**OFFICIAL QUOTE** 