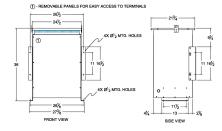

#### SCHEMATIC/DIAGRAM AND DIMENSION PICTURES

Three Phase Isolation Transformer with a capacity of 75kVA, transforming 550 Volts to 480Y/277 Volts

**OFFICIAL QUOTE** 