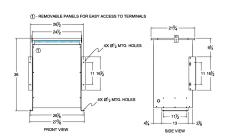

#### **SCHEMATIC/DIAGRAM AND DIMENSION PICTURES**

Three Phase Isolation Transformer with a capacity of 75kVA, transforming 550 Volts to 440Y/254 Volts