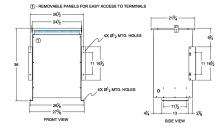

#### SCHEMATIC/DIAGRAM AND DIMENSION PICTURES

Three Phase Isolation Transformer with a capacity of 75kVA, transforming 550 Volts to 415Y/240 Volts

**OFFICIAL QUOTE** 