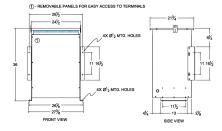

#### SCHEMATIC/DIAGRAM AND DIMENSION PICTURES

Three Phase Isolation Transformer with a capacity of 75kVA, transforming 550 Volts to 400Y/231 Volts

**OFFICIAL QUOTE** 