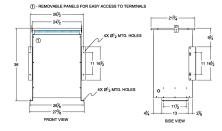

#### SCHEMATIC/DIAGRAM AND DIMENSION PICTURES

Three Phase Isolation Transformer with a capacity of 75kVA, transforming 550 Volts to 380Y/220 Volts

**OFFICIAL QUOTE** 