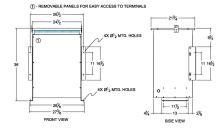

#### SCHEMATIC/DIAGRAM AND DIMENSION PICTURES

Single Phase Isolation Transformer with a capacity of 75kVA, transforming 550 Volts to 277 Volts

**OFFICIAL QUOTE** 