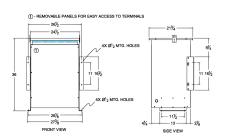

#### **SCHEMATIC/DIAGRAM AND DIMENSION PICTURES**

Three Phase Isolation Transformer with a capacity of 75kVA, transforming 550 Volts to 240Y/139 Volts