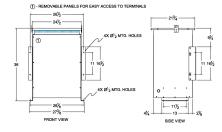

#### SCHEMATIC/DIAGRAM AND DIMENSION PICTURES

Three Phase Isolation Transformer with a capacity of 75kVA, transforming 550 Volts to 240Y/139 Volts

**OFFICIAL QUOTE** 