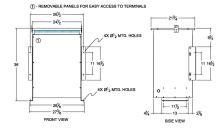

#### SCHEMATIC/DIAGRAM AND DIMENSION PICTURES

Three Phase Isolation Transformer with a capacity of 75kVA, transforming 550 Volts to 240Y/139 Volts

**OFFICIAL QUOTE** 