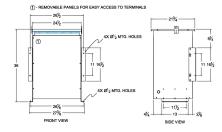

#### SCHEMATIC/DIAGRAM AND DIMENSION PICTURES

Single Phase Isolation Transformer with a capacity of 75kVA, transforming 550 Volts to 240 Volts

**OFFICIAL QUOTE** 