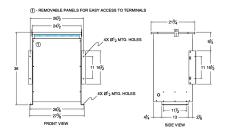

#### **SCHEMATIC/DIAGRAM AND DIMENSION PICTURES**

Single Phase Isolation Transformer with a capacity of 75kVA, transforming 550 Volts to 240/480 Volts