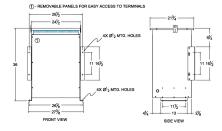

#### SCHEMATIC/DIAGRAM AND DIMENSION PICTURES

Three Phase Isolation Transformer with a capacity of 75kVA, transforming 550 Volts to 230Y/133 Volts

**OFFICIAL QUOTE** 