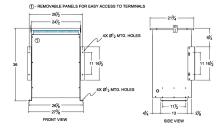

## SCHEMATIC/DIAGRAM AND DIMENSION PICTURES

Three Phase Isolation Transformer with a capacity of 75kVA, transforming 550 Volts to 220Y/127 Volts

**OFFICIAL QUOTE** 