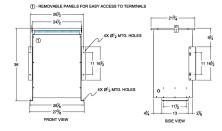

#### SCHEMATIC/DIAGRAM AND DIMENSION PICTURES

Three Phase Isolation Transformer with a capacity of 75kVA, transforming 550 Volts to 208Y/120 Volts

**OFFICIAL QUOTE** 