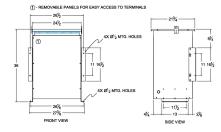

## SCHEMATIC/DIAGRAM AND DIMENSION PICTURES

Single Phase Isolation Transformer with a capacity of 75kVA, transforming 550 Volts to 200 Volts

**OFFICIAL QUOTE** 