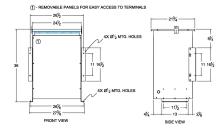

## SCHEMATIC/DIAGRAM AND DIMENSION PICTURES

Single Phase Isolation Transformer with a capacity of 75kVA, transforming 550 Volts to 120 Volts

**OFFICIAL QUOTE** 