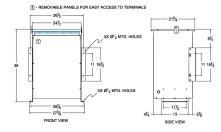

## SCHEMATIC/DIAGRAM AND DIMENSION PICTURES

Single Phase Isolation Transformer with a capacity of 75kVA, transforming 550 Volts to 120 Volts

**OFFICIAL QUOTE** 