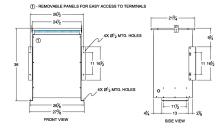

### SCHEMATIC/DIAGRAM AND DIMENSION PICTURES

Single Phase Isolation Transformer with a capacity of 75kVA, transforming 550 Volts to 115/230 Volts

**OFFICIAL QUOTE** 