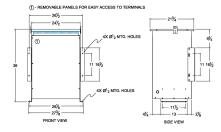

### SCHEMATIC/DIAGRAM AND DIMENSION PICTURES

Single Phase Isolation Transformer with a capacity of 75kVA, transforming 550 Volts to 110/220 Volts

**OFFICIAL QUOTE** 