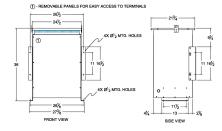

## SCHEMATIC/DIAGRAM AND DIMENSION PICTURES

Single Phase Isolation Transformer with a capacity of 75kVA, transforming 480 Volts to 575 Volts

**OFFICIAL QUOTE** 

### **75KVA 480 VOLTS TO 575 VOLTS** SINGLE PHASE ISOLATION TRANSFORMER