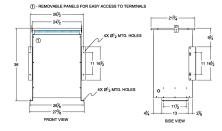

#### SCHEMATIC/DIAGRAM AND DIMENSION PICTURES

Single Phase Isolation Transformer with a capacity of 75kVA, transforming 480 Volts to 416 Volts

**OFFICIAL QUOTE** 