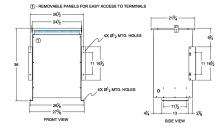

#### SCHEMATIC/DIAGRAM AND DIMENSION PICTURES

Three Phase Isolation Transformer with a capacity of 75kVA, transforming 480 Volts to 240Y/139 Volts

**OFFICIAL QUOTE** 