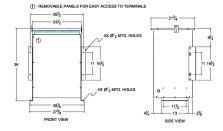

#### SCHEMATIC/DIAGRAM AND DIMENSION PICTURES

Three Phase Isolation Transformer with a capacity of 75kVA, transforming 480 Volts to 240Y/139 Volts

**OFFICIAL QUOTE** 