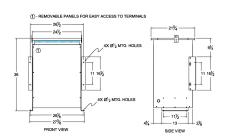

#### **SCHEMATIC/DIAGRAM AND DIMENSION PICTURES**

Three Phase Isolation Transformer with a capacity of 75kVA, transforming 480 Volts to 230Y/133 Volts