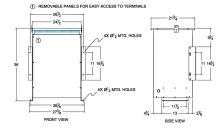

### SCHEMATIC/DIAGRAM AND DIMENSION PICTURES

Single Phase Isolation Transformer with a capacity of 75kVA, transforming 480 Volts to 230/460 Volts

**OFFICIAL QUOTE** 