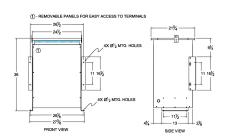

#### **SCHEMATIC/DIAGRAM AND DIMENSION PICTURES**

Three Phase Isolation Transformer with a capacity of 75kVA, transforming 480 Volts to 220Y/127 Volts