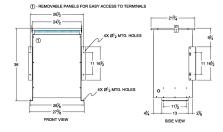

#### SCHEMATIC/DIAGRAM AND DIMENSION PICTURES

Three Phase Isolation Transformer with a capacity of 75kVA, transforming 480 Volts to 208Y/120 Volts

**OFFICIAL QUOTE** 