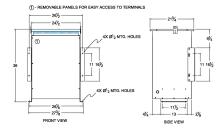

### SCHEMATIC/DIAGRAM AND DIMENSION PICTURES

Single Phase Isolation Transformer with a capacity of 75kVA, transforming 480 Volts to 120/240 Volts

**OFFICIAL QUOTE** 