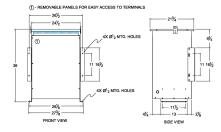

### SCHEMATIC/DIAGRAM AND DIMENSION PICTURES

Single Phase Isolation Transformer with a capacity of 75kVA, transforming 480 Volts to 110/220 Volts

**OFFICIAL QUOTE** 