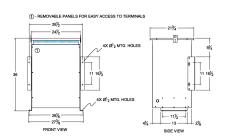

#### **SCHEMATIC/DIAGRAM AND DIMENSION PICTURES**

Three Phase Isolation Transformer with a capacity of 75kVA, transforming 460 Volts to 550Y/318 Volts