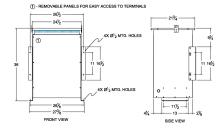

## SCHEMATIC/DIAGRAM AND DIMENSION PICTURES

Single Phase Isolation Transformer with a capacity of 75kVA, transforming 460 Volts to 550 Volts

**OFFICIAL QUOTE** 