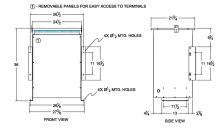

#### SCHEMATIC/DIAGRAM AND DIMENSION PICTURES

Single Phase Isolation Transformer with a capacity of 75kVA, transforming 460 Volts to 480 Volts

**OFFICIAL QUOTE** 