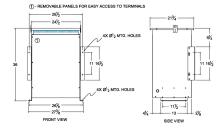

#### SCHEMATIC/DIAGRAM AND DIMENSION PICTURES

Three Phase Isolation Transformer with a capacity of 75kVA, transforming 460 Volts to 460Y/266 Volts

**OFFICIAL QUOTE** 

#### 75KVA 460 VOLTS TO 460Y/266 VOLTS THREE PHASE ISOLATION TRANSFORMER