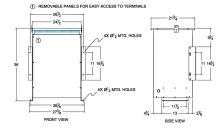

#### SCHEMATIC/DIAGRAM AND DIMENSION PICTURES

Three Phase Isolation Transformer with a capacity of 75kVA, transforming 460 Volts to 460Y/266 Volts

**OFFICIAL QUOTE** 