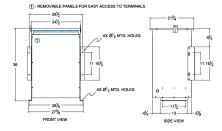

#### SCHEMATIC/DIAGRAM AND DIMENSION PICTURES

Three Phase Isolation Transformer with a capacity of 75kVA, transforming 460 Volts to 460Y/266 Volts

**OFFICIAL QUOTE** 