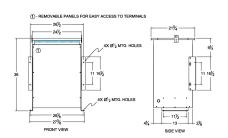

#### **SCHEMATIC/DIAGRAM AND DIMENSION PICTURES**

Three Phase Isolation Transformer with a capacity of 75kVA, transforming 460 Volts to 380Y/220 Volts