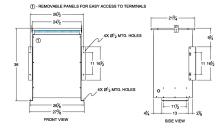

#### SCHEMATIC/DIAGRAM AND DIMENSION PICTURES

Three Phase Isolation Transformer with a capacity of 75kVA, transforming 460 Volts to 380Y/220 Volts

**OFFICIAL QUOTE** 