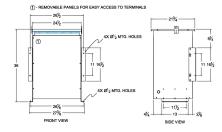

#### SCHEMATIC/DIAGRAM AND DIMENSION PICTURES

Single Phase Isolation Transformer with a capacity of 75kVA, transforming 460 Volts to 347 Volts

**OFFICIAL QUOTE** 