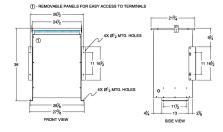

#### SCHEMATIC/DIAGRAM AND DIMENSION PICTURES

Three Phase Isolation Transformer with a capacity of 75kVA, transforming 460 Volts to 240Y/139 Volts

**OFFICIAL QUOTE** 