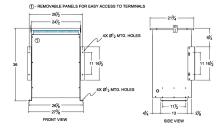

#### SCHEMATIC/DIAGRAM AND DIMENSION PICTURES

Three Phase Isolation Transformer with a capacity of 75kVA, transforming 460 Volts to 240Y/139 Volts

**OFFICIAL QUOTE** 