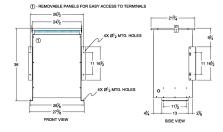

#### SCHEMATIC/DIAGRAM AND DIMENSION PICTURES

Three Phase Isolation Transformer with a capacity of 75kVA, transforming 460 Volts to 208Y/120 Volts

**OFFICIAL QUOTE** 

#### 75KVA 460 VOLTS TO 208Y/120 VOLTS THREE PHASE ISOLATION TRANSFORMER