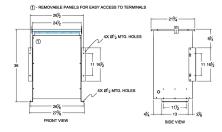

#### SCHEMATIC/DIAGRAM AND DIMENSION PICTURES

Single Phase Isolation Transformer with a capacity of 75kVA, transforming 460 Volts to 120 Volts

**OFFICIAL QUOTE** 