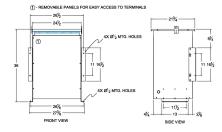

### SCHEMATIC/DIAGRAM AND DIMENSION PICTURES

Single Phase Isolation Transformer with a capacity of 75kVA, transforming 460 Volts to 120/240 Volts

**OFFICIAL QUOTE** 