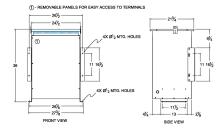

### SCHEMATIC/DIAGRAM AND DIMENSION PICTURES

Single Phase Isolation Transformer with a capacity of 75kVA, transforming 460 Volts to 115/230 Volts

**OFFICIAL QUOTE** 