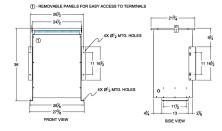

#### SCHEMATIC/DIAGRAM AND DIMENSION PICTURES

Single Phase Isolation Transformer with a capacity of 75kVA, transforming 460 Volts to 110 Volts

**OFFICIAL QUOTE** 