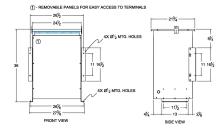

#### SCHEMATIC/DIAGRAM AND DIMENSION PICTURES

Single Phase Isolation Transformer with a capacity of 75kVA, transforming 460 Volts to 110 Volts

**OFFICIAL QUOTE** 

#### **75KVA 460 VOLTS TO 110 VOLTS** SINGLE PHASE ISOLATION TRANSFORMER