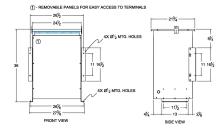

### SCHEMATIC/DIAGRAM AND DIMENSION PICTURES

Single Phase Isolation Transformer with a capacity of 75kVA, transforming 440 Volts to 230/460 Volts

**OFFICIAL QUOTE** 